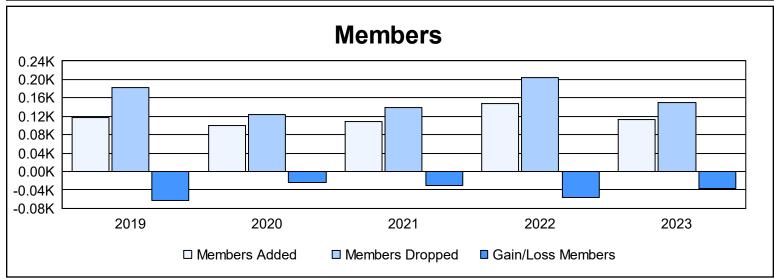

District 4 C1 As of June 2023 Cumulative

| Year      | New<br>Clubs | Dropped<br>Clubs | Gain/<br>Loss<br>Clubs | New<br>Members | Charter<br>Members | Reinstate<br>Members | Transfer<br>Members | Total<br>Member<br>Added | Total<br>Members<br>Dropped | Gain/<br>Loss<br>Members |
|-----------|--------------|------------------|------------------------|----------------|--------------------|----------------------|---------------------|--------------------------|-----------------------------|--------------------------|
| 2018-2019 | 0            | 4                | -4                     | 103            | 0                  | 8                    | 7                   | 118                      | 182                         | -64                      |
| 2019-2020 | 0            | 0                | 0                      | 82             | 2                  | 7                    | 8                   | 99                       | 123                         | -24                      |
| 2020-2021 | 0            | 1                | -1                     | 95             | 0                  | 9                    | 5                   | 109                      | 140                         | -31                      |
| 2021-2022 | 0            | 6                | -6                     | 125            | 3                  | 7                    | 13                  | 148                      | 205                         | -57                      |
| 2022-2023 | 0            | 0                | 0                      | 103            | 0                  | 7                    | 3                   | 113                      | 149                         | -36                      |
| Average   | 0            | 2                | -2                     | 102            | 1                  | 8                    | 7                   | 117                      | 160                         | -42                      |